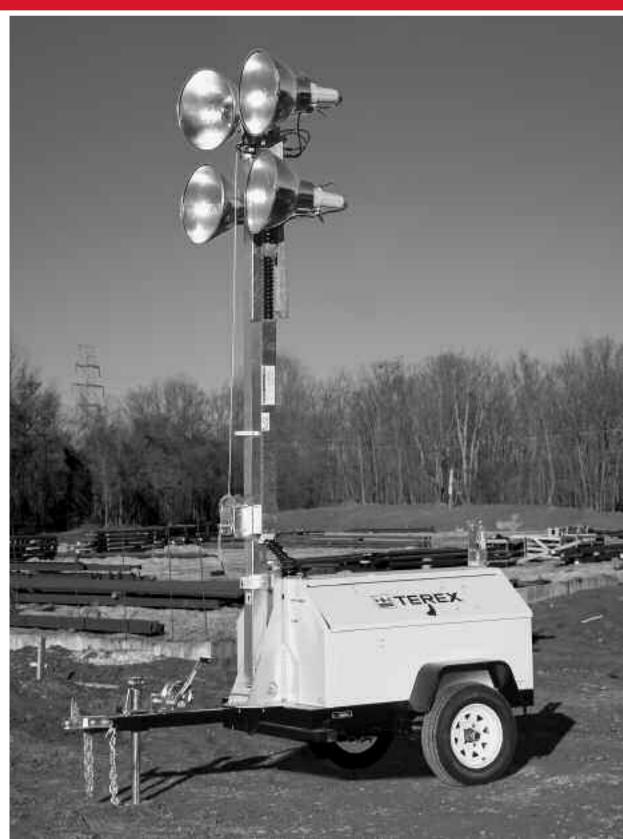

# **RL4000**

### **Features**

- Dual self-braking winch design for fast and easy tower erection and extension.
- 30 ft (almost 10 m) light height at full extension for excellent illumination at long distances.
- 360 degree tower rotation to provide pin-point light positioning at your work site.
- 4,000 Watts of light enough to illuminate 7-1/2 acres.
- Quiet 71 dBA sound levels at 23 feet (7 m).
- Excellent fuel economy providing up to 60 hours of run time per tank of fuel.
- Maintenance-friendly electrical assemblies make troubleshooting, service and repair a breeze.
- 3 cylinder diesel engine powers a brushless self regulated type generator.
- Centerpoint lifting bracket and fork lift pockets make transport easy.
- Compact design allows up to 10 units per truck load.
- Engine protection includes high water temperature and low oil pressure shutdowns.
- Cabinet is protected with a durable, fade resistant, polyester powder coat finish.

| Specifications                |                          |
|-------------------------------|--------------------------|
| Lamps                         | Metal halide 4 x 1,000 W |
| Generator                     | Brushless 60 Hz, 6.0 kW  |
| Engine                        | Kubota diesel 13.6 hp    |
| Fuel capacity                 | 30 gal (114 L)           |
| Wheel size                    | 13" (33 cm)              |
| Axle rating                   | 2,000 lbs (907 kg)       |
| Tongue weight travel position | 130 lbs (59 kg)          |
| Total weight no fuel          | 1,760 lbs (798 kg)       |