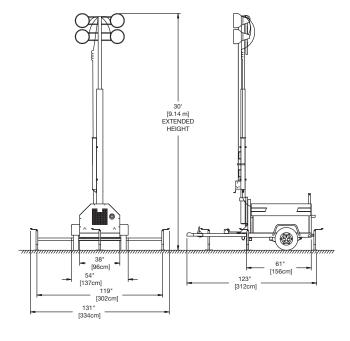

### **Dimensions**

Genie Industries, Inc.

A Terex Company TEL +1 (425) 881-1800 TOLL FREE +1 (800) 536-1800

18340 NE 76th Street PARTS & TECH SUPPORT +1 (800) 228-6444

PO Box 97030 FAX +1 (425) 883-3475 Redmond, WA 98073-9730 WEB www.genieindustries.com For more information, product demonstration, or details on purchase, lease and rental plans, please contact your local Genie distributor.